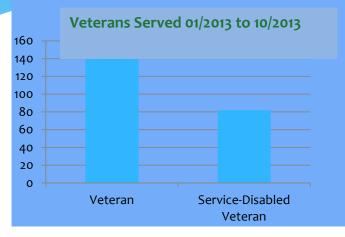

### San Diego/IV SBDC Snapshot - 2014

- \* San Diego SBDC
  - \* Helped clients increase sales by \$17M
  - \* Helped clients obtain over \$18M in capital infusion.
  - \* Conducted over 291 training events
  - Conduct an average of 5 training events every week in the
     SD/IV Region
     Data from US SBAW

Data from US SBA WebCats database